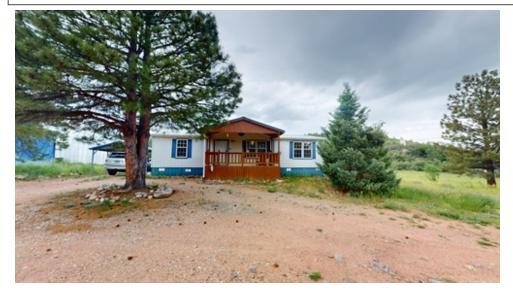

## 54 County Rd B028, Cleveland, NM 87715

» Beds: 3 | Baths: 2 Full» MLS #: 20243509

» Mobile/Manufactured | 1,344 ft<sup>2</sup>

» Pellet Stove

» Acequia Through Property

» More Info: 54CountyRdB028.IsForSale.com

Lena Atencio (505) 652-9128 (Cell) (505) 425-8611 (Office) lena@nmre.com http://nmre.com/

Michael Gregory, Jr. RE #4 Pendaries Village Lane PO Box 634 Rociada, NM 87742

Newly remodeled Manufactured Home on permeant foundation. Home sits on .73 acres in beautiful Cleveland NM. Lots of new upgrades including LVF flooring, updated guest bathroom, Pellet stove, central vacuum, new paint, baseboard door and window trim paint, new ceiling fans throughout, new LED lighting, new kitchen backsplash, new kitchen tile, and all new appliances. Master bathroom is fully functional with the exception of the bathtub. New vanity (currently located in the living room), and new bathtub (just needs to be connected) will convey. Propane tank is owned and will stay.

In addition to the remodel the property offers beautiful mountain views and landscape. The acequia runs through the front of the property. Large storage shed located in the backyard. This property is the perfect location to raise a family or enjoy a cool mountain retreat. Schedule your showing today to see in this mountain home is the right fit for you!